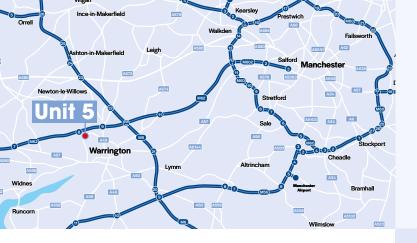

### LOCATION

Easter Court benefits from a prime position at the western entrance to Gemini Business Park close to J8, M62. Access to Easter Court is off Europa Boulevard near the roundabout junction with Westbrook Crescent. Adjacent occupiers include Audi, Marks & Spencer and IKEA.

The M62/M6 interchange is less than 3 miles to the east making Easter Court an ideal central regional base for distribution, sales and service operations.

EU

TO M6 & ANCHESTER

ROAL

WARRINGTON TOWN CENTRE