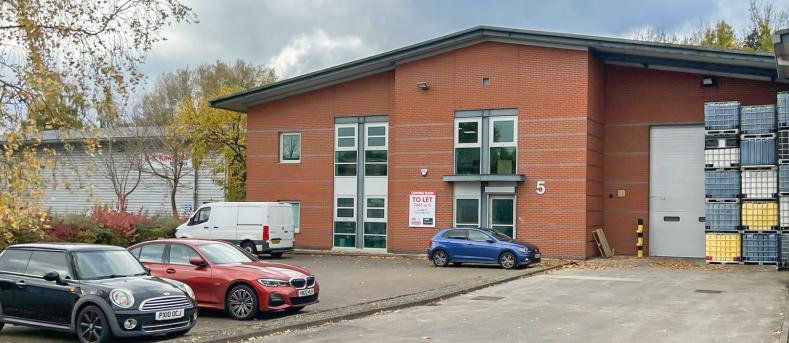

### DESCRIPTION

The unit offers the following specification:

- End of terrace unit with deep concrete forecourt
- Canopied loading
- Clear span warehouse Attractive brick and glazed front elevation
- 16 car parking spaces
- with 6m eaves Automatic car park barrier
- ROPA BOULEVARD A574 **J8** CROMWELL AVE NWOOD ROAD VESTE 574 **Q** WA5 7ZB Indicative of the refurbishment

Unit 5

TO LIVERPOOL

Indicative of the refurbishment