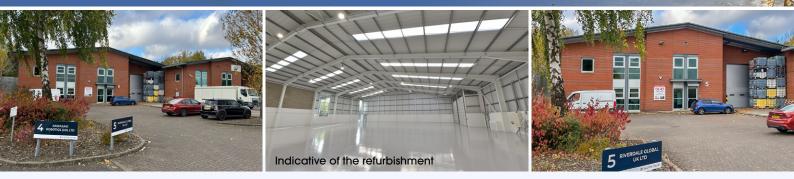

### DESCRIPTION

The unit offers the following specification:

- End of terrace unit with deep concrete forecourt
- Canopied loading
- Clear span warehouse Attractive brick and glazed front elevation
- 16 car parking spaces
- with 6m eaves Automatic car park barrier
- ROPA BOULEVARD A574 **J8** CROMWELL AVE NWOOD ROAD VESTE 574 **Q** WA5 7ZB Indicative of the refurbishment

Unit 5

TO LIVERPOOL

Indicative of the refurbishment