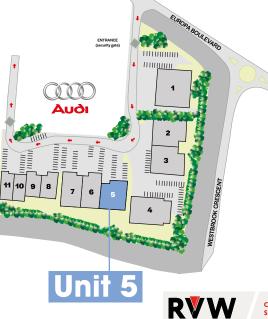

### LOCATION

Easter Court benefits from a prime position at the western entrance to Gemini Business Park close to J8, M62. Access to Easter Court is off Europa Boulevard near the roundabout junction with Westbrook Crescent. Adjacent occupiers include Audi, Marks & Spencer and IKEA.